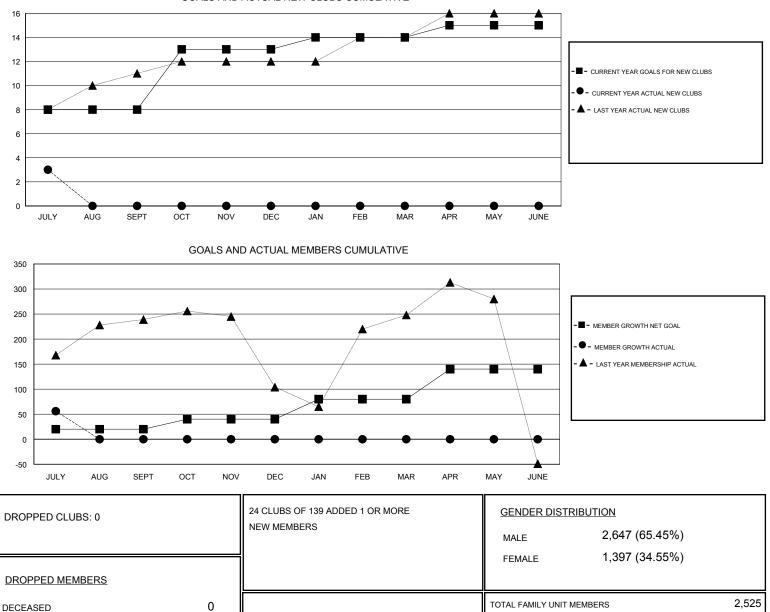

## District 321A2

Results as of: 7/31/2019

| GMT:                           | LOCATION INDIA |   |   |                                  |    |     | GMT CA |
|--------------------------------|----------------|---|---|----------------------------------|----|-----|--------|
| Clubs<br>RESULTS FOR 2019-2020 |                |   |   | Members<br>RESULTS FOR 2019-2020 |    |     |        |
|                                |                |   |   |                                  |    |     |        |
| JULY/AUG/SEPT                  | 8              | 3 | 0 | JULY/AUG/SEPT                    | 20 | 144 | 66     |
| OCT/NOV/DEC                    | 5              | 0 | 0 | OCT/NOV/DEC                      | 20 | 0   | 0      |
| JAN/FEB/MAR                    | 1              | 0 | 0 | JAN/FEB/MAR                      | 40 | 0   | 0      |
| APR/MAY/JUNE                   | 1              | 0 | 0 | APR/MAY/JUNE                     | 60 | 0   | 0      |

CLICK HERE FOR CUMULATIVE

MEMBERSHIP DATA

0

66

66

FAMILY MEMBERS PAYING HALF

DUES

1,426